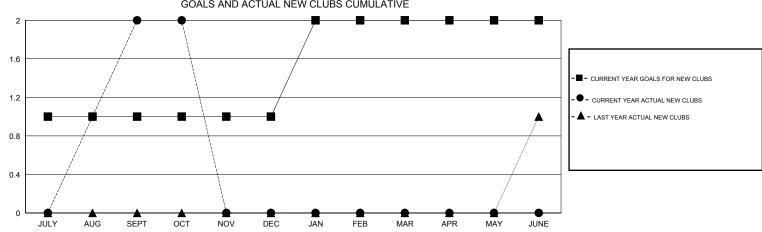

## MONTHLY MEMBERSHIP PROGRESS REPORT

## District 310 A2

GMT: LOCATION THAILAND GMT CA







| DROPPED CLUBS: 0  DROPPED MEMBERS |         | 15 CLUBS OF 40 ADDED 1 OR MORE<br>NEW MEMBERS | GENDER DISTRIBU<br>MALE<br>FEMALE  | UTION<br>530 (44.69%)<br>656 (55.31%) |    |
|-----------------------------------|---------|-----------------------------------------------|------------------------------------|---------------------------------------|----|
| DECEASED                          | 0       | CLICK HERE FOR CUMULATIVE  MEMBERSHIP DATA    | TOTAL FAMILY UNIT MEMBERS          |                                       | 58 |
| CLUB CANCELLED OTHER              | 0<br>30 |                                               | FAMILY MEMBERS PAYING HALF<br>DUES |                                       | 31 |
| TOTAL                             | 30      |