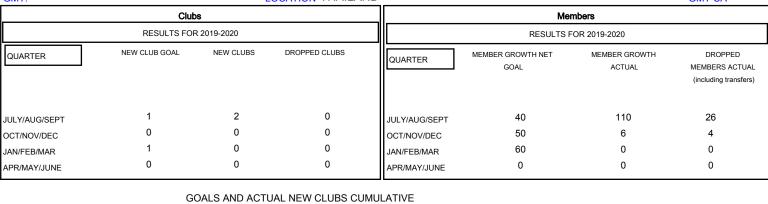

## MONTHLY MEMBERSHIP PROGRESS REPORT

## District 310 A2

GMT: LOCATION THAILAND GMT CA







| DROPPED CLUBS: 0  DROPPED MEMBERS |         | 15 CLUBS OF 40 ADDED 1 OR MORE<br>NEW MEMBERS | GENDER DISTRIBU<br>MALE<br>FEMALE  | UTION<br>530 (44.69%)<br>656 (55.31%) |    |
|-----------------------------------|---------|-----------------------------------------------|------------------------------------|---------------------------------------|----|
| DECEASED                          | 0       | CLICK HERE FOR CUMULATIVE  MEMBERSHIP DATA    | TOTAL FAMILY UNIT MEMBERS          |                                       | 58 |
| CLUB CANCELLED OTHER              | 0<br>30 |                                               | FAMILY MEMBERS PAYING HALF<br>DUES |                                       | 31 |
| TOTAL                             | 30      |