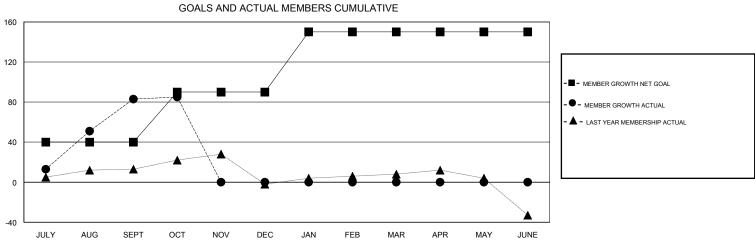

## MONTHLY MEMBERSHIP PROGRESS REPORT

## District 310 A2

GMT: LOCATION THAILAND GMT CA







| DROPPED CLUBS: 0  DROPPED MEMBERS |         | 15 CLUBS OF 40 ADDED 1 OR MORE<br>NEW MEMBERS | GENDER DISTRIBU<br>MALE<br>FEMALE  | UTION<br>530 (44.69%)<br>656 (55.31%) |    |
|-----------------------------------|---------|-----------------------------------------------|------------------------------------|---------------------------------------|----|
| DECEASED                          | 0       | CLICK HERE FOR CUMULATIVE  MEMBERSHIP DATA    | TOTAL FAMILY UNIT MEMBERS          |                                       | 58 |
| CLUB CANCELLED OTHER              | 0<br>30 |                                               | FAMILY MEMBERS PAYING HALF<br>DUES |                                       | 31 |
| TOTAL                             | 30      |